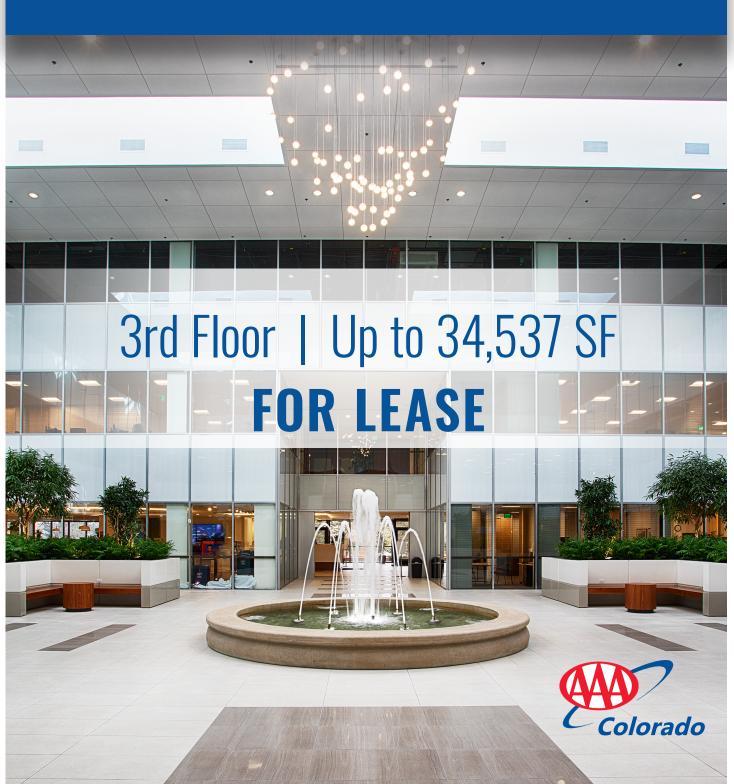

# **BUILDING INFORMATION**

RBA: 136,592 SF Rent: \$22.50/SF - \$23.50/SF FSG

Available: 3rd Floor | 34,537 SF Parking: 4.0:1,000/SF

**New Café** 

**Fitness Center** 

**Activated Lobby** 

**Adjacent to RTD Light Rail** 