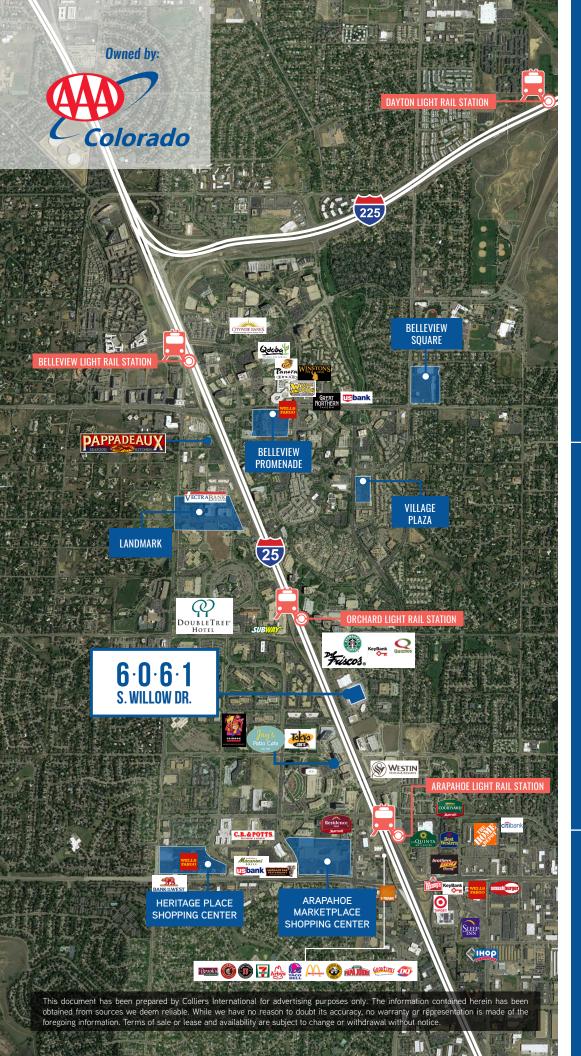

# **BUILDING INFORMATION**

RBA: 136,592 SF Rent: \$22.50/SF - \$23.50/SF FSG

Available: 3rd Floor | 34,537 SF Parking: 4.0:1,000/SF

**New Café** 

**Fitness Center** 

**Activated Lobby** 

**Adjacent to RTD Light Rail** 

**Conference Room** 

**Abundant Nearby Amenities** 