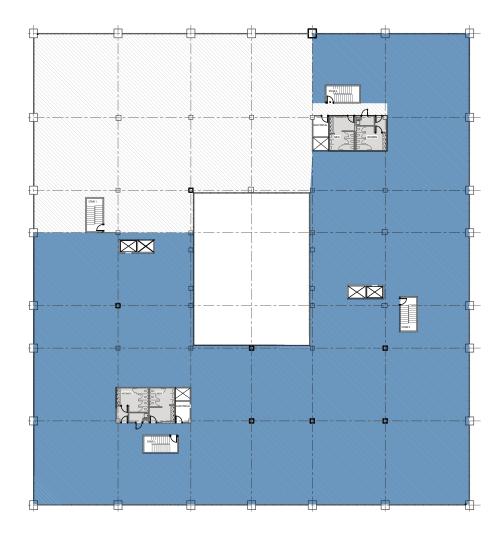

# **BUILDING INFORMATION**

RBA: 136,592 SF Rent: \$22.50/SF - \$23.50/SF FSG

Available: 3rd Floor | 34,537 SF Parking: 4.0:1,000/SF

**New Café** 





**Fitness Center** 

**Activated Lobby** 



**Adjacent to RTD Light Rail** 



**Conference Room** 



**Abundant Nearby Amenities** 

# **FLOOR PLAN**



















# CONTACT US FOR MORE INFORMATION

#### **JEREMY REEVES**

303 283 1375 JEREMY.REEVES@COLLIERS.COM

## **CODY SHEESLEY**

303 309 3520 CODY.SHEESLEY@COLLIERS.COM

## **COLLIERS INTERNATIONAL**

4643 S. ULSTER ST.
SUITE 1000
DENVER, CO 80237
P: 303 745 5800
F: 303 745 5888
COLLIERS.COM/DENVER

## WWW.6061SWILLOW.COM