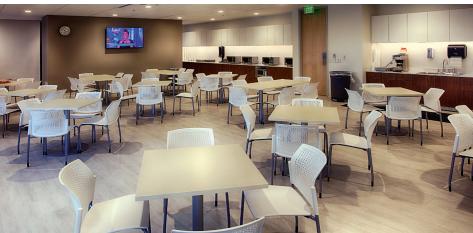

# **BUILDING INFORMATION**

RBA: 136,592 SF Rent: \$22.50/SF - \$23.50/SF FSG

Available: 3rd Floor | 34,537 SF Parking: 4.0:1,000/SF

**New Café** 

**Fitness Center** 

**Activated Lobby** 

**Adjacent to RTD Light Rail** 