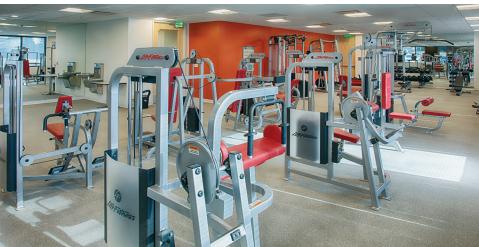

# **BUILDING INFORMATION**

RBA: 136,592 SF Rent: \$22.50/SF - \$23.50/SF FSG

Available: 3rd Floor | 34,537 SF Parking: 4.0:1,000/SF

**New Café** 

**Fitness Center** 

**Activated Lobby** 

**Adjacent to RTD Light Rail** 